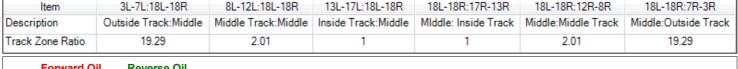

tern Distance: **Reverse Brush Drop:** 41 Feet Oil Per Board: 50 uL **Forward Oil Total: Reverse Oil Total:** 13 mL 14.75 mL **Volume Oil Total:** 27.75 mL Forward Boards Crossed: 260 Boards **Reverse Boards Crossed: Total Boards Crossed:** 295 Boards 555 Boards



| Conditioner:<br>Type In or Select<br>One  |
|-------------------------------------------|
| TransferType:<br>Type In or Select<br>One |

Reverse Combined

Buff

Forward



| TRANSFER | BRUSH | SYSTEM | Program #3 |
|----------|-------|--------|------------|
|          |       |        |            |

I ← → ▶ Forward Reverse More

3

3

14

14

10

10

10

57 24.0

69 12.2

25 8.0

0 6.6

63 18.1 18.1

12.2

8.0

6.6 -1.4

0.0 -6.6

-5.9

-5.9

-4.2

2850

3150

3450

1250

11L

9L

8L

8 2L

4

5 10L

6

11R

10R

9R

8R

2R