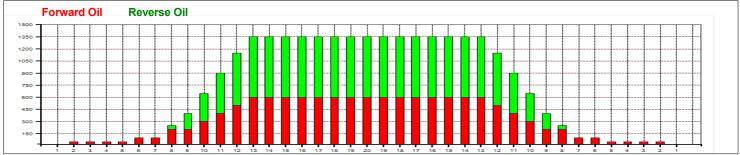

## Hudik

41 Feet Oil Pattern Distance: **Reverse Brush Drop:** 41 Feet Oil Per Board: 50 uL **Forward Oil Total: Reverse Oil Total:** 13 mL 14.75 mL **Volume Oil Total:** 27.75 mL Forward Boards Crossed: 260 Boards **Reverse Boards Crossed: Total Boards Crossed:** 295 Boards 555 Boards