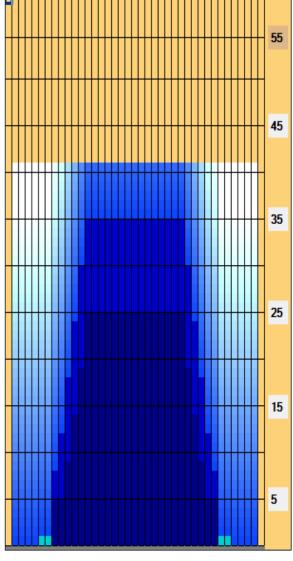

## Hudik

41 Feet Oil Pattern Distance: **Reverse Brush Drop:** 41 Feet Oil Per Board: 50 uL **Forward Oil Total: Reverse Oil Total:** 13 mL 14.75 mL **Volume Oil Total:** 27.75 mL Forward Boards Crossed: 260 Boards **Reverse Boards Crossed: Total Boards Crossed:** 295 Boards 555 Boards