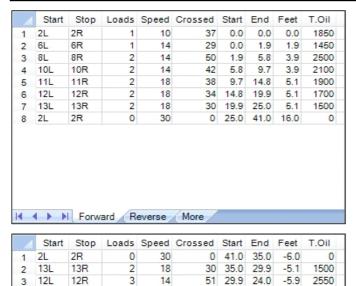

I ← → ▶ Forward Reverse More

3

3

14

14

10

10

10

11L

9L

8L

8 2L

4

5 10L

6

11R

10R

9R

8R

2R